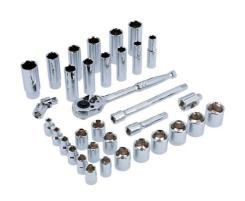

## Socket Set 3/8"D 34pc

A comprehensive set of 3/8"D standard and deep single Hex (6pt) sockets, in a full range of sizes from 6mm to 22mm, manufactured from polished chrome vanadium. The set comes complete with accessories including a 45-tooth reversible ratchet, a pair of extension bars, a sliding T-bar and universal joint, all packed in a blow mold storage case. A versatile kit, includes standard, deep access and spark plug sockets, covering the majority of servicing and maintenance jobs.

## **Additional Information**

- 17 x 3/8"D standard sockets: 6, 7, 8, 9, 10, 11, 12, 13, 14, 15, 16, 17, 18, 19, 20, 21, 22mm. Length: 28mm.
- 11 x 3/8"D deep sockets: 10, 11, 12, 13, 14, 15, 16, 17, 18, 19, 22mm. Length: 63mm.
- 2 x spark plug sockets: 10, 14mm. Length: 65mm.
- Accessories: 3/8"D 45 teeth ratchet, 2 x extension bars (75mm & 150mm long), sliding T-bar, universal joint.
- · Manufactured from polished chrome vanadium.