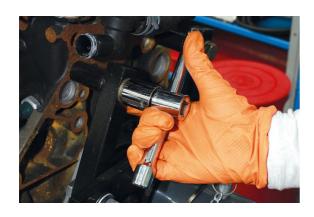

## Socket Set 3/8"D 34pc

A comprehensive set of 3/8"D standard and deep single Hex (6pt) sockets, in a full range of sizes from 6mm to 22mm, manufactured from polished chrome vanadium. The set comes complete with accessories including a 45-tooth reversible ratchet, a pair of extension bars, a sliding T-bar and universal joint, all packed in a blow mold storage case. A versatile kit, includes standard, deep access and spark plug sockets, covering the majority of servicing and maintenance jobs.

## **Additional Information**

- 17 x 3/8"D standard sockets: 6, 7, 8, 9, 10, 11, 12, 13, 14, 15, 16, 17, 18, 19, 20, 21, 22mm. Length: 28mm.
- 11 x 3/8"D deep sockets: 10, 11, 12, 13, 14, 15, 16, 17, 18, 19, 22mm. Length: 63mm.
- 2 x spark plug sockets: 10, 14mm. Length: 65mm.
- Accessories: 3/8"D 45 teeth ratchet, 2 x extension bars (75mm & 150mm long), sliding T-bar, universal joint.
- · Manufactured from polished chrome vanadium.