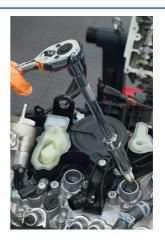

## Socket Set 3/8"D 34pc

A comprehensive set of 3/8"D standard and deep single Hex (6pt) sockets, in a full range of sizes from 6mm to 22mm, manufactured from polished chrome vanadium. The set comes complete with accessories including a 45-tooth reversible ratchet, a pair of extension bars, a sliding T-bar and universal joint, all packed in a blow mold storage case. A versatile kit, includes standard, deep access and spark plug sockets, covering the majority of servicing and maintenance jobs.

## **Additional Information**

- 17 x 3/8"D standard sockets: 6, 7, 8, 9, 10, 11, 12, 13, 14, 15, 16, 17, 18, 19, 20, 21, 22mm. Length: 28mm.
- 11 x 3/8"D deep sockets: 10, 11, 12, 13, 14, 15, 16, 17, 18, 19, 22mm. Length: 63mm.
- 2 x spark plug sockets: 10, 14mm. Length: 65mm.
- Accessories: 3/8"D 45 teeth ratchet, 2 x extension bars (75mm & 150mm long), sliding T-bar, universal joint.
- · Manufactured from polished chrome vanadium.