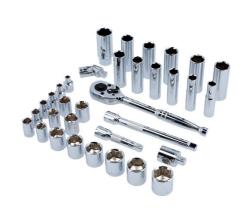

## Socket Set 3/8"D 34pc

A comprehensive set of 3/8"D standard and deep single Hex (6pt) sockets, in a full range of sizes from 6mm to 22mm, manufactured from polished chrome vanadium. The set comes complete with accessories including a 45-tooth reversible ratchet, a pair of extension bars, a sliding T-bar and universal joint, all packed in a blow mold storage case. A versatile kit, includes standard, deep access and spark plug sockets, covering the majority of servicing and maintenance jobs.

## **Additional Information**

- 17 x 3/8"D standard sockets: 6, 7, 8, 9, 10, 11, 12, 13, 14, 15, 16, 17, 18, 19, 20, 21, 22mm. Length: 28mm.
- 11 x 3/8"D deep sockets: 10, 11, 12, 13, 14, 15, 16, 17, 18, 19, 22mm. Length: 63mm.
- 2 x spark plug sockets: 10, 14mm. Length: 65mm.
- Accessories: 3/8"D 45 teeth ratchet, 2 x extension bars (75mm & 150mm long), sliding T-bar, universal joint.
- · Manufactured from polished chrome vanadium.