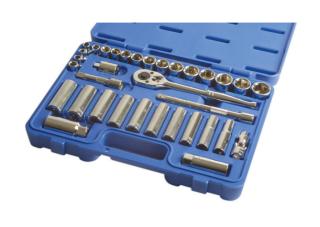

## Socket Set 3/8"D 34pc

A comprehensive set of 3/8"D standard and deep single Hex (6pt) sockets, in a full range of sizes from 6mm to 22mm, manufactured from polished chrome vanadium. The set comes complete with accessories including a 45-tooth reversible ratchet, a pair of extension bars, a sliding T-bar and universal joint, all packed in a blow mold storage case. A versatile kit, includes standard, deep access and spark plug sockets, covering the majority of servicing and maintenance jobs.

## **Additional Information**

- 17 x 3/8"D standard sockets: 6, 7, 8, 9, 10, 11, 12, 13, 14, 15, 16, 17, 18, 19, 20, 21, 22mm. Length: 28mm.
- 11 x 3/8"D deep sockets: 10, 11, 12, 13, 14, 15, 16, 17, 18, 19, 22mm. Length: 63mm.
- 2 x spark plug sockets: 10, 14mm. Length: 65mm.
- Accessories: 3/8"D 45 teeth ratchet, 2 x extension bars (75mm & 150mm long), sliding T-bar, universal joint.
- · Manufactured from polished chrome vanadium.